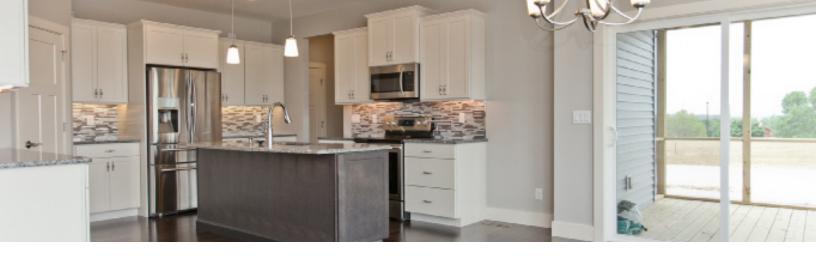

\*Lot package is the cost needed for a walkout, daylight, or corner lots. A 12'x14' patio is included in the base price of the home. The lot package price for daylight window lots includes 40" framed wall across the back of the home and 12'x14' treated deck with steps. The lot package price for walkout lot includes 12'x14' patio, 12'x14' treated deck with steps, and sliding glass door in lower level.