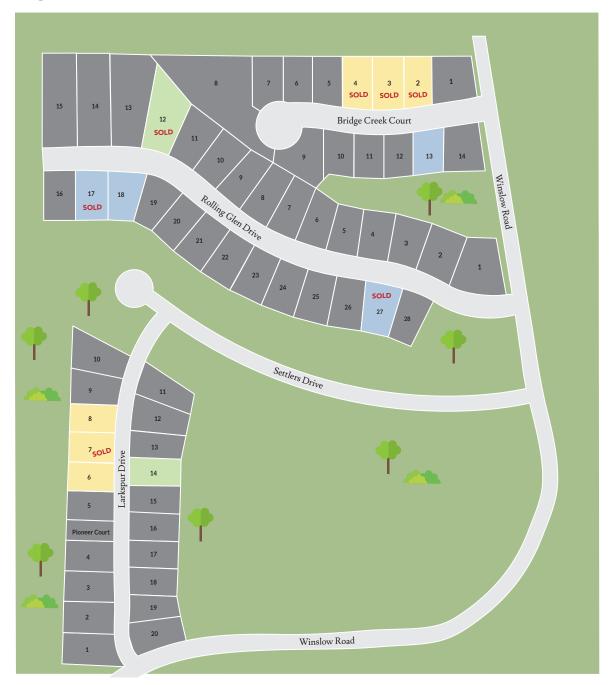

## Bridge Creek 1st, 2nd, 4th Additions

101520

## Available Lots Bridge Creek 1st Addition

| LOT | STATUS    | LOT PRICE | PACKAGE | DIMENSIONS | STYLE |
|-----|-----------|-----------|---------|------------|-------|
| 18  | Available | \$46,000  | \$7,000 | Irregular  |       |

## Bridge Creek 2nd Addition

| LOT | STATUS    | LOT PRICE | PACKAGE | DIMENSIONS | STYLE |
|-----|-----------|-----------|---------|------------|-------|
| 13  | Available | \$49,500  | \$7,000 | 80x120     |       |

## Bridge Creek 4th Addition

| LOT | STATUS    | LOT PRICE | PACKAGE  | DIMENSIONS | STYLE |
|-----|-----------|-----------|----------|------------|-------|
| 6   | Available | \$64,000  | -        | 85x134     |       |
| 8   | Available | \$64,000  | -        | 85x134     |       |
| 14  | Available | \$60,000  | \$13,500 | 80x135     |       |

\*Lot package is the cost needed for a walkout, daylight, or corner lots. A 12'x14' patio is included in the base price of the home. The lot package price for daylight window lots includes 40" framed wall across the back of the home and 12'x14' treated deck with steps. The lot package price for walkout lot includes 12'x14' patio, 12'x14' treated deck with steps, and sliding glass door in lower level.